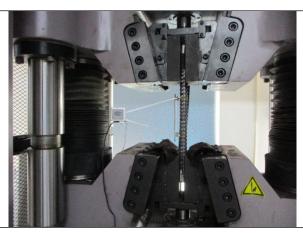

Page: 2 of 4

Tensile Test

Test Method: GB/T 28900-2022

| Test<br>item   | Specimen<br>type    | Tensile<br>strength<br>(R <sub>m</sub> )<br>(MPa) | Maximum<br>force<br>( <i>Fmax</i> )<br>(kN) | Proof<br>strength<br>(R <sub>p0.2</sub> )<br>(MPa) | Elongation<br>after<br>fracture( <i>A</i> )<br>L <sub>o</sub> =5d<br>(%) | Percentage total elongation at maximum force (Agt) L <sub>e</sub> =100 (%) |
|----------------|---------------------|---------------------------------------------------|---------------------------------------------|----------------------------------------------------|--------------------------------------------------------------------------|----------------------------------------------------------------------------|
| Result-<br>002 | Unmachined specimen | 1206                                              | 379.07                                      | 1143                                               | 9.5                                                                      | 3.5                                                                        |

**During test** 

Unless otherwise agreed in writing, this document is issued by the Company subject to its General Conditions of Service printed overleaf, available on request or accessible at <a href="https://www.sgs.com/en/Terms-and-Conditions">https://www.sgs.com/en/Terms-and-Conditions</a>. Attention is drawn to the limitation of liability, indemnification and jurisdiction issues defined therein. Any holder of this document is advised that information contained hereon reflects the Company's findings at the time of its intervention only and within the limits of Client instructions, if any. The Company's sole responsibility is to its Client and this document does not exonerate parties to a transaction from exercising all their rights and obligations under the transaction documents. This document cannot be reproduced except in full, without prior written approval of the Company. Any unauthorized alteration, forgery or falsification of the content or appearance of this document is unlawful and offenders may be prosecuted to the fullest extent of the law. Unless otherwise stated the results shown in this test report refer only to the sample(s) tested and such sample(s) are retained for 30 days only.