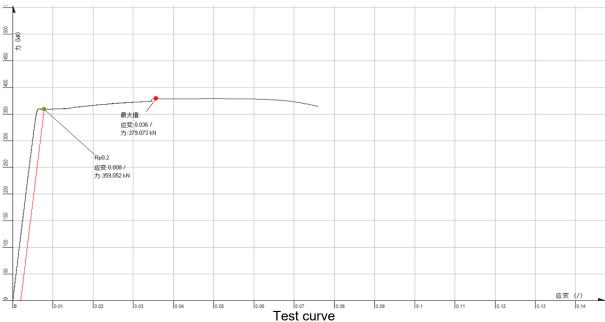

Page: 2 of 4

Tensile Test

Test Method: GB/T 28900-2022

| Test<br>item   | Specimen<br>type    | Tensile<br>strength<br>(R <sub>m</sub> )<br>(MPa) | Maximum<br>force<br>( <i>Fmax</i> )<br>(kN) | Proof<br>strength<br>(R <sub>p0.2</sub> )<br>(MPa) | Elongation<br>after<br>fracture( <i>A</i> )<br>L <sub>o</sub> =5d<br>(%) | Percentage total elongation at maximum force (Agt) L <sub>e</sub> =100 (%) |
|----------------|---------------------|---------------------------------------------------|---------------------------------------------|----------------------------------------------------|--------------------------------------------------------------------------|----------------------------------------------------------------------------|
| Result-<br>002 | Unmachined specimen | 1206                                              | 379.07                                      | 1143                                               | 9.5                                                                      | 3.5                                                                        |